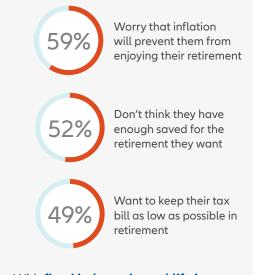

## Who is the middle market?

As detailed in the 2022 Allianz Middle Market Study,1 they are:

- 30-45 years old.
- Contributing to a 401(k) plan to the full company match.
- · Able to use additional funds to purchase another financial vehicle.
- Interested in a financial product that offers access to cash for emergencies, protection from volatility, the ability to manage inflation, and the potential to supplement their income during retirement.