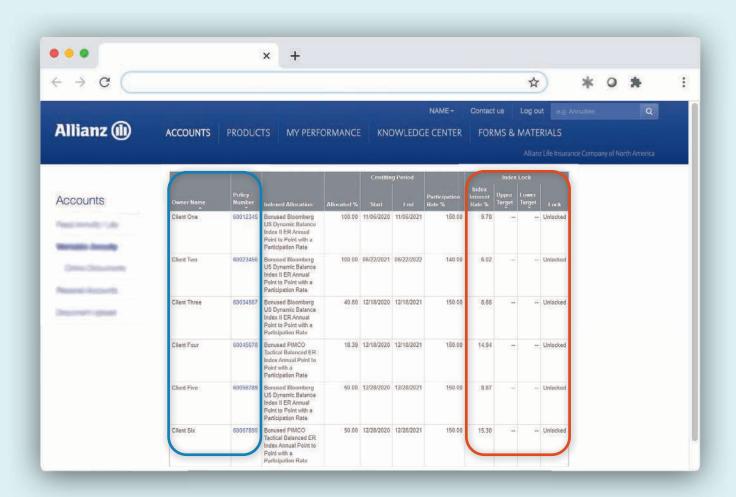

#### The Index Lock Report:

- Access 24/7 with www.allianzlife.com
- Index values updated daily for lock considerations
- View all client policies or search for custom ranges

For 24/7 access to an Index Lock Report for your clients, log in to www.allianzlife.com > Accounts

Your Allianz Life Insurance Company of North America (Allianz) partner can help you identify lock opportunities for clients reaching certain Index Interest Rate percentage thresholds.

Allianz Life Insurance Company of North America

> Trouble viewing this email?

Hello,

I ran an Index Lock Report on your inforce indexed universal life insurance policies and it identified possible Index Lock opportunities for your clients at or above 10.00%.