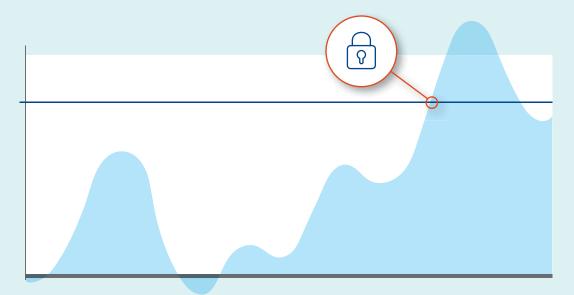

Our new Auto Lock feature makes it even easier for clients to lock in interest credits – without needing to constantly check the index values. Auto Lock lets your clients set targets within their policy, and based on the target(s), will automatically lock in the day's ending index value until the end of that crediting period.<sup>1</sup>